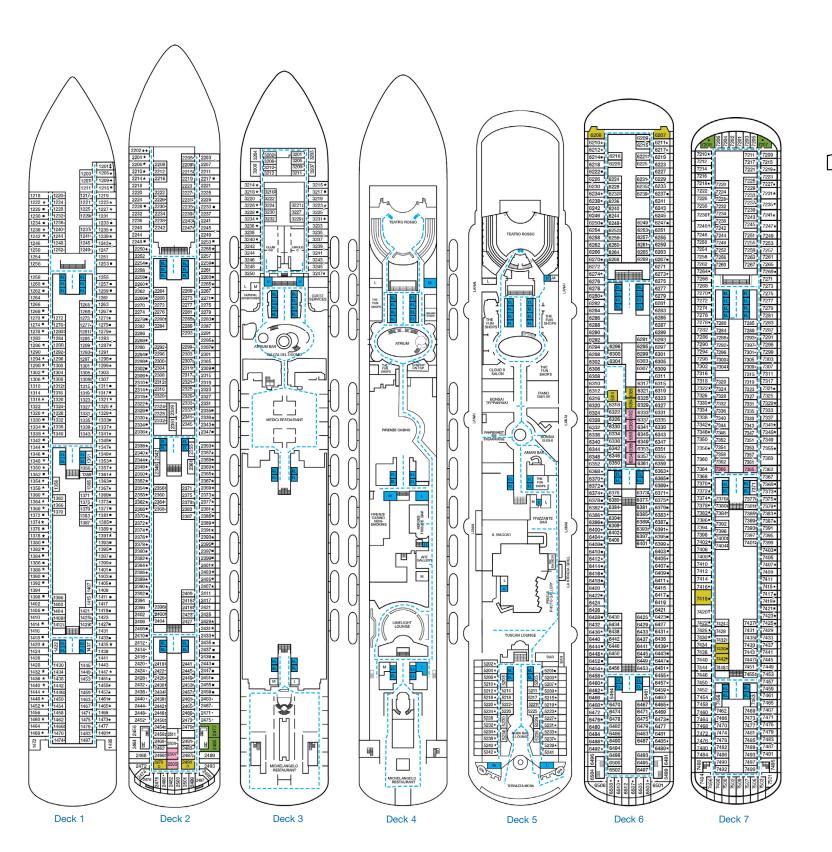

## **CARNIVAL FIRENZE**<sub>TM</sub>

## **ACCOMMODATIONS SYMBOL LEGEND**

- ▲ Twin Bed and Single Sofa Bed
- ★ 2 Twin Beds (convert to King) and Single Sofa Bed
- 2 Twin Beds (convert to King) and 1 Upper Pullman 2 Twin Beds (do not convert to King ) and 1 Upper Pullman
- 2 Twin Beds (convert to King) and 2 Upper Pullmans ■ 2 Twin Beds (convert to King), Single Sofa Bed and 1 Upper Pullman
- † 2 Twin Beds (convert to King) and Double Sofa Bed
- ◆ Stateroom with 2 Porthole Windows
- Connecting staterooms (ideal for families and groups
- \* Twin Beds do not convert to a King Bed
- U Unisex Wheelchair Accessible Restroom
- All accommodations are non-smoking.
- --- Accessible Routes including Ramps
- Restrooms, Elevators, Lifts and other Accessible Areas Fully Accessible Staterooms (FAC)
- Fully Accessible Staterooms Single Side Approach
- Ambulatory Accessible Staterooms (AAC)

## **DECK PLANS**

Deck 8

Deck 9

Please contact Guest Access Services for specific ship accessibility features. You may also visit

https://www.carnival.com/about-carnival/special-needs.aspx

Gross Tonnage: 135,156 Length: 1,061 feet Beam: 122 feet Cruising Speed: 18 Knots Guest Capacity: 4,126 (Double Occupancy) Total Staff:1,425 Registry: Panama