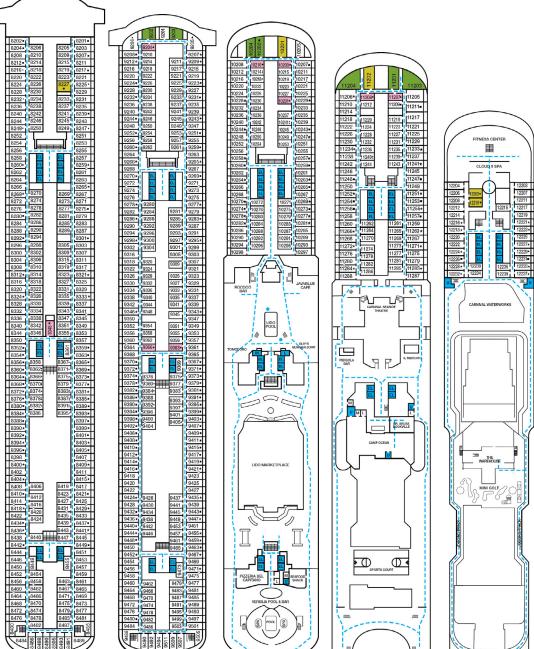

## **DECK PLANS**

Deck 8

Deck 9

Please contact Guest Access Services for specific ship accessibility features. You may also visit

https://www.carnival.com/about-carnival/special-needs.aspx

Gross Tonnage: 135,156 Length: 1,061 feet Beam: 122 feet Cruising Speed: 18 Knots Guest Capacity: 4,126 (Double Occupancy) Total Staff:1,425 Registry: Panama

Deck 14 Forward

Deck 14 Aft

Deck 12

Deck 10

Deck 11